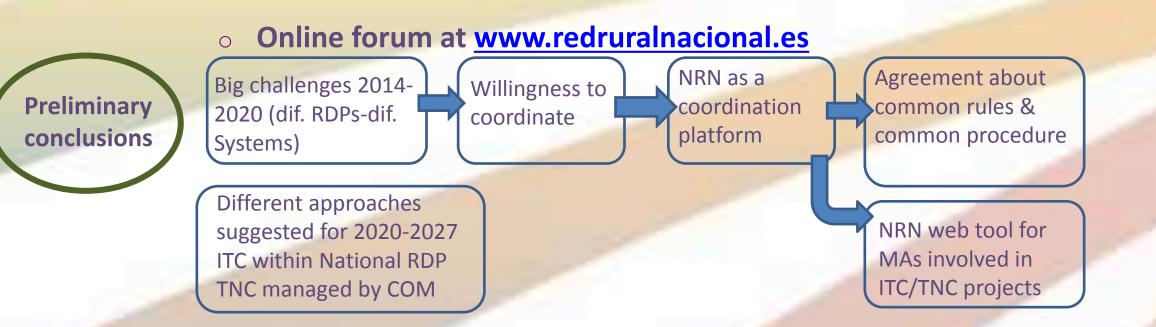

### Red Rural Nacional-Boosting Cooperation WG LEADER COOPERATION (MAs & LAG Networks)

- Promoting coordination among Regional MAs
  - Surveys about system options (i.e. public calls or included in LDS), rules, challenges,...
  - Meetings between 11 MAs and 2 National level LAG networks