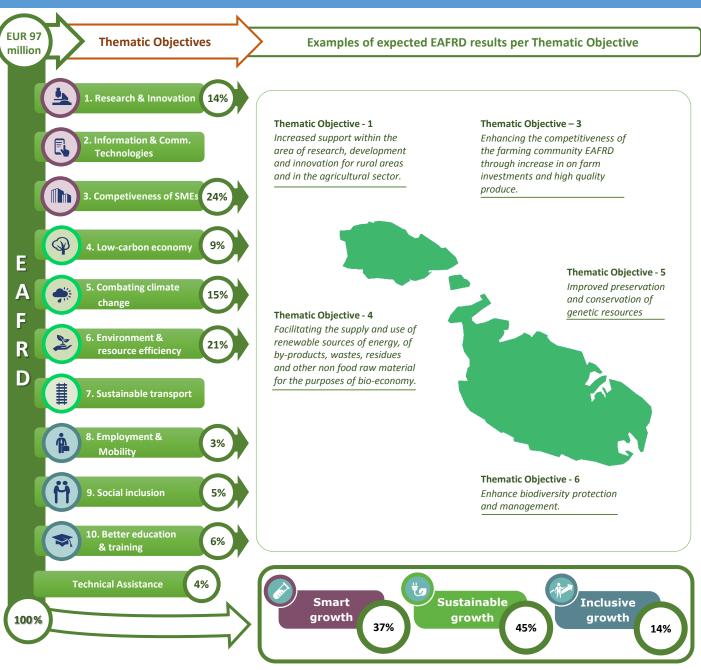

## Thematic objectives supported in Malta and ESIF contributions

September 2015

## Integrated approaches to territorial development in rural areas

Community Led Local Development (CLLD) / LEADER

CLLD/LEADER funding in Malta: 5% of the total EAFRD budget.

Multi-funded Local Development Strategies: Not envisaged.

Rural areas population limits: The population limit of 150 000 inhabitants per LAG will not be exceeded.

| http://eufunds.gov.mt/en/Pages/Home.aspx |  |
|------------------------------------------|--|
| Date of PA approval: 29/10/2014          |  |