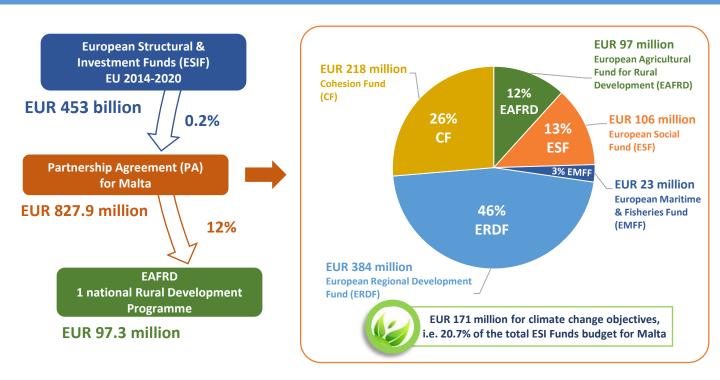

MALTA



## Thematic objectives supported in Malta and ESIF contributions



September 2015



## Integrated approaches to territorial development in rural areas

Community Led Local Development (CLLD) / LEADER

CLLD/LEADER funding in Malta: 5% of the total EAFRD budget.

Multi-funded Local Development Strategies: Not envisaged.

Rural areas population limits: The population limit of 150 000 inhabitants per LAG will not be exceeded.

| http://eufunds.gov.mt/en/Pages/Home.aspx |  |
|------------------------------------------|--|
| Date of PA approval: 29/10/2014          |  |



For more information please visit: http://ec.europa.eu/contracts\_grants/agreements/index\_en.htm

The European Network for

Rural Development

ENRD Contact Point Rue de la Loi - 38 Point